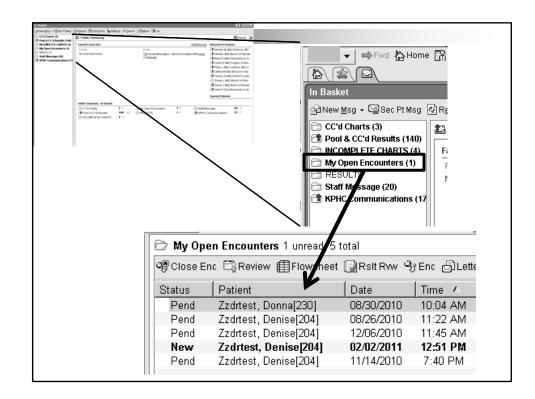

Close Visit Validation Timeliness of Closing the Note Drop Down Lists Alert Fatigue E & M wizards/calculators Templates/Smart Forms Diagnosis Accuracy Compliant Addenda

## EMR CHOICES: make the right thing to do the easy thing to do

Close Visit Validation Timeliness of Closing the Note Drop Down Lists Alert Fatigue E & M wizards/calculators Templates/Smart Forms Diagnosis Accuracy Compliant Addenda