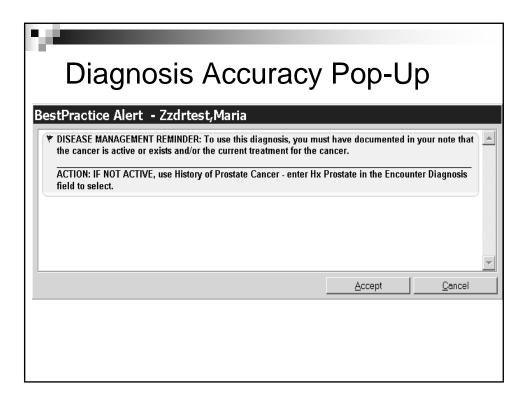

| Y                                                                                                                                                                                                                                              |               |
|------------------------------------------------------------------------------------------------------------------------------------------------------------------------------------------------------------------------------------------------|---------------|
| Diagnosis Accuracy: PO                                                                                                                                                                                                                         | S Education   |
| Cancer versus "History Of"                                                                                                                                                                                                                     |               |
| Acute Stroke                                                                                                                                                                                                                                   |               |
| BestPractice Alert - Zzdrtest,Maria                                                                                                                                                                                                            |               |
| <ul> <li>DISEASE MANAGEMENT REMINDER: To use this diagnosis, you m<br/>the cancer is active or exists and/or the current treatment for the<br/>ACTION: IF NOT ACTIVE, use History of Prostate Cancer - enter H<br/>field to select.</li> </ul> | e cancer.     |
|                                                                                                                                                                                                                                                | •             |
|                                                                                                                                                                                                                                                | Accept Cancel |
|                                                                                                                                                                                                                                                |               |