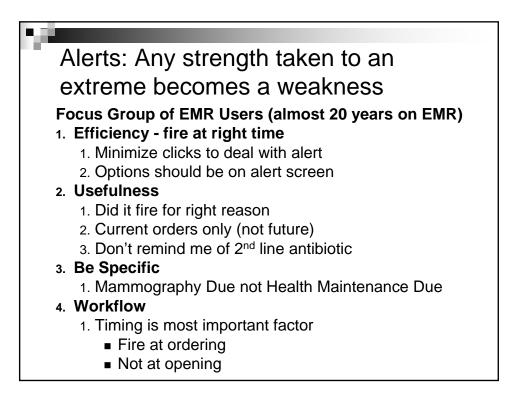

## Alerts: Any strength taken to an extreme becomes a weakness

### ALERT FATIGUE (780.79)

- Very common in CPOE
- Too many interruptions leads to overriding 2,900 MD's in MA, NJ, PA
  - □ 230,000 alerts ignored 90% of time
  - □ Another study: Safety alerts ignored 49-96%
  - □ Setting alert to "critical/high severity" decreases rate