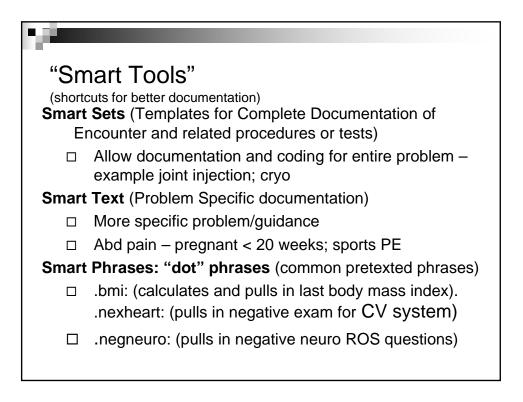

|                                                                                                                                                                                                                                              |
|                                         |                            |                                      |                                 |                                                                                                                                                                                                                                              |

Close Visit Validation Timeliness of Closing the Note Drop Down Lists Alert Fatigue E & M wizards/calculators Templates/Smart Forms Diagnosis Accuracy Compliant Addenda





| oing Shortcut: exam<br>appears – saves tir                                                       | ple type in ".GH" and "gingival hyperplasia"<br>ne                                                                                                                                                                                                                                                                                                                                     |
|--------------------------------------------------------------------------------------------------|--------------------------------------------------------------------------------------------------------------------------------------------------------------------------------------------------------------------------