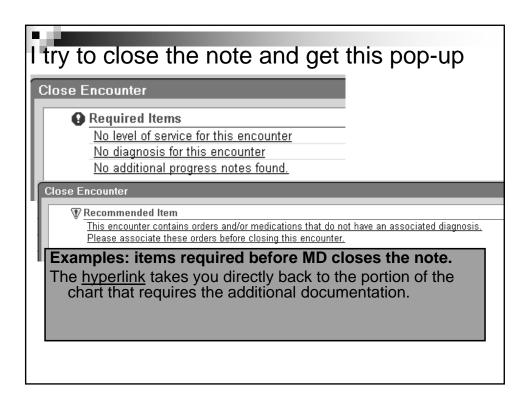

Close Visit Validation Timeliness of Closing the Note Drop Down Lists Alert Fatigue E & M wizards/calculators Templates/Smart Forms Diagnosis Accuracy Compliant Addenda

## EMR CHOICES: make the right thing to do the easy thing to do

Close Visit Validation Timeliness of Closing the Note Drop Down Lists Alert Fatigue E & M wizards/calculators Templates/Smart Forms Diagnosis Accuracy Compliant Addenda