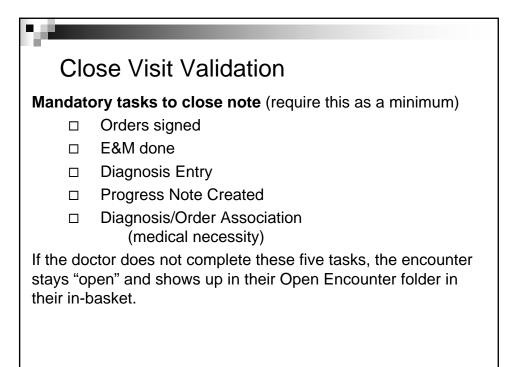

Close Visit Validation Timeliness of Closing the Note Drop Down Lists Alert Fatigue E & M wizards/calculators Templates/Smart Forms Diagnosis Accuracy Compliant Addenda

## EMR CHOICES: make the right thing to do the easy thing to do

Close Visit Validation Timeliness of Closing the Note Drop Down Lists Alert Fatigue E & M wizards/calculators Templates/Smart Forms Diagnosis Accuracy Compliant Addenda