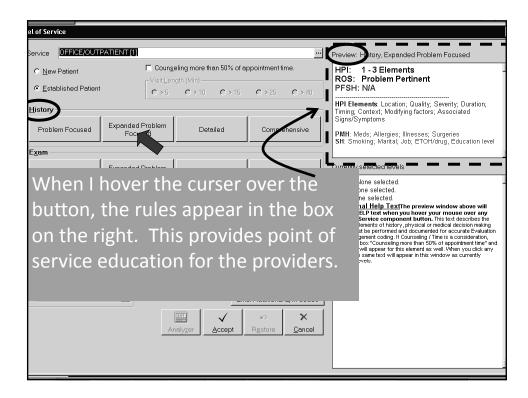

#### **Prostate Cancer Alert in KPCO:**

- Initial Diagnosis accuracy 50% → 97%
- Now 84% → 96%

Hover Text States Rules of E&M Coding

Once each <u>key component level</u> is selected, the computer assigns the codes based on the level picked for History/Exam/MDM or Time

The only way the EMR can chose the code:

- All documentation is structured text
- Natural Language Processing "reads" the note
- Both pose significant overcoding challenges

| el of Service             |                             |                                       |                                |                                                                                                                                                                                                                                                                                                                                    |
|---------------------------|-----------------------------|---------------------------------------|--------------------------------|------------------------------------------------------------------------------------------------------------------------------------------------------------------------------------------------------------------------------------------------------------------------------------------------------------------------------------|
| Service <b>OFFICE/OUT</b> | PATIENT [1]                 |                                       |                                | Preview: History, Detailed                                                                                                                                                                                                                                                                                                         |
| C <u>N</u> ew Patient     |                             | eling more than 50% of a<br>ath (Min) | opointment time.               | HPI: ≥4 elements<br>ROS: Problem Pertinent + 1 Other                                                                                                                                                                                                                                                                               |
| Established Patient       |                             | C > 10 C > 15                         | C > 25 9 40                    | PFSH: 1 Pertinent                                                                                                                                                                                                                                                                                                                  |
| <u>H</u> istory           |                             |                                       |                                | HPI Elements: Location; Quality; Severity; Duration;<br>Timing: Context: Modifying factors: Associated                                                                                                                                                                                                                             |
| Problem Focused           | Expanded Problem<br>Focused | Detailed                              | Comprehensive                  | Signs/Symptoms PMH: Meds; Allergies; Illnesses; Surgeries SH: Smoking; Marital; Job; ETOH/drug, Education level                                                                                                                                                                                                                    |
| E <u>x</u> am             |                             |                                       |                                | on. onoking, nantal, cos, 21 on sing, 2000aton lotor                                                                                                                                                                                                                                                                               |
| Problem Focused           | Expanded Problem<br>Focused | Detailed                              | Comprehensive                  | Currently selected levels                                                                                                                                                                                                                                                                                                          |
| MDM                       |                             |                                       |                                | HistoryNone selected.                                                                                                                                                                                                                                                                                                              |
| Straightforward           | Low Complexity              | Moderate Complexity                   | High Complexity                | MDMNone selected<br>Additional Holp TextThe preview window above will<br>display HELP text when you hover your mouse over any<br>Level of Service component button. This text describes the<br>required elements of history, physical or medical decision making<br>which must be performed and documented for accurate Evaluation |
| Modifiers                 | LOS Code -                  |                                       |                                | and Management coding. If Counseling / Time is a consideration,<br>check the box "Counseling more than 50% of appointment time" and                                                                                                                                                                                                |
| <u>1</u> .                |                             |                                       | Calculate                      | HELP text will appear for this element as well. When you click any<br>button, the same text will appear in this window as currently<br>selected levels.                                                                                                                                                                            |
| <u>2</u> .                | Auth Provid                 | er: TAYLOR, JAMES MI                  | (MD) [10070996]                |                                                                                                                                                                                                                                                                                                                                    |
| 3.                        | ··· Billing Dept            | PC RKCK [100035000                    | )6]                            |                                                                                                                                                                                                                                                                                                                                    |
| <u>4</u> .                | <u></u>                     | Ente                                  | er Additional E/M Codes        |                                                                                                                                                                                                                                                                                                                                    |
|                           | A                           | nalyzer                               | r⊃ X<br>Restore <u>C</u> ancel |                                                                                                                                                                                                                                                                                                                                    |
|                           |                             |                                       |                                |                                                                                                                                                                                                                                                                                                                                    |
|                           |                             |                                       |                                |                                                                                                                                                                                                                                                                                                                                    |

| el of Service          |                             |                            |                  |                               |                                                                                                                                                                                                                                              |
|------------------------|-----------------------------|----------------------------|------------------|-------------------------------|----------------------------------------------------------------------------------------------------------------------------------------------------------------------------------------------------------------------------------------------|
| Service OFFICE/OUT     | PATIENT [1]                 |                            |                  | Prev                          | view: Exam, Expanded Problem Focused                                                                                                                                                                                                         |
| C New Patient          |                             | eling more than 50% of a   | ppointment time. | 95                            | 2-4 Body Area/Organ System                                                                                                                                                                                                                   |
|                        | ⊂ visit Len                 | gth (Min)<br>C > 10 C > 15 | C > 25 > 40      | 97                            | 6-11 Elements (Specialty Dept)                                                                                                                                                                                                               |
| <u>H</u> istory        |                             |                            | /                | ВА                            | : Head/Neck/Chest/Abd/Genital/Back/ Each Ext                                                                                                                                                                                                 |
| Problem Focused        | Expanded Problem<br>Focused | Detailed                   | Comprehensive    | os                            | : Constitutional/Eye/ENT/CV/Resp/GI/GU/MSK/<br>Skin/Neuro/Psych/Heme-Lymph-Immuno                                                                                                                                                            |
| E <u>x</u> am          |                             |                            | 1                | - L                           |                                                                                                                                                                                                                                              |
| Problem Focused        | Expanded Problem<br>Focus   | Detailed                   | Comprehensive    |                               | ently selected levels                                                                                                                                                                                                                        |
| MDM<br>Straightforward | Low Complexity              | Moderate Complexity        | High Complexity  | Ex:<br>MD<br>Ad<br>dis<br>Lev | <u>tory</u> None selected.<br>amNone selected.<br>MiNone selected.<br><u>ditional Help Text</u> The preview window above will<br>play HELP text when you hover your mouse over any<br>el of Service component button. Thit set describes the |
| Modifiers              | Auth Prox     Billing De    | different                  | departn          | are<br>ner                    | e built in so<br>ts have the<br>the other                                                                                                                                                                                                    |