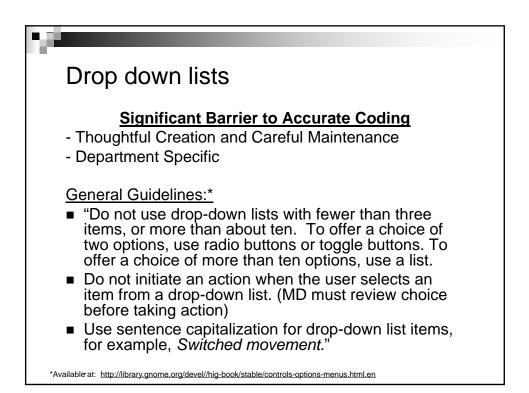

### Timeliness of Closing the Note

EMR's = "Big Brother" Reporting (docs get used to it)

Kaiser's standard is 24 hours

97% of all notes closed within 24 hours

Inbox warning when note not closed

Message to supervising MD at 7 days

Report to Executive Team at 30 days

Work Improvement Plan for "Frequent Fliers"

Termination if issues continue

Close Visit Validation Timeliness of Closing the Note Drop Down Lists Alert Fatigue E & M wizards/calculators Templates/Smart Forms Diagnosis Accuracy Compliant Addenda