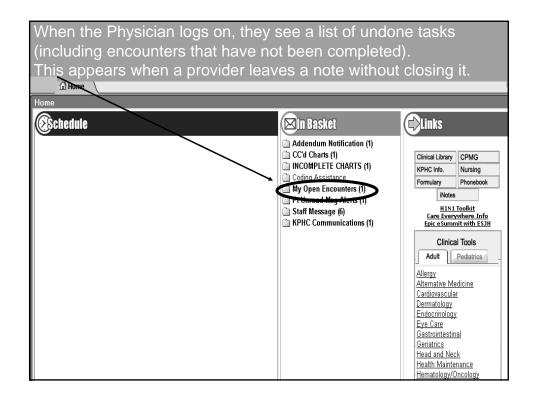

Close Visit Validation Timeliness of Closing the Note Drop Down Lists Alert Fatigue E & M wizards/calculators Templates/Smart Forms Diagnosis Accuracy Compliant Addenda

## EMR CHOICES: make the right thing to do the easy thing to do

Close Visit Validation Timeliness of Closing the Note Drop Down Lists Alert Fatigue E & M wizards/calculators Templates/Smart Forms Diagnosis Accuracy Compliant Addenda