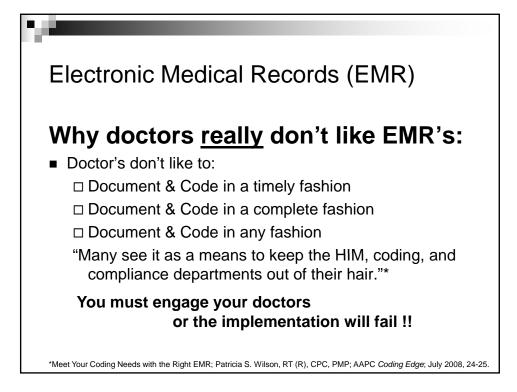

### 11/22/2011

| ulse                    |                                                            |                                                  |                |              |                    | ?                                                                 | Clo  |
|-------------------------|------------------------------------------------------------|--------------------------------------------------|----------------|--------------|--------------------|-------------------------------------------------------------------|------|
|                         |                                                            |                                                  |                | 111          | 2                  | 1111                                                              |      |
| Ме                      |                                                            |                                                  |                | 60           |                    |                                                                   |      |
| y Department            |                                                            |                                                  |                | 60           |                    |                                                                   |      |
| My Specialty            |                                                            |                                                  |                | 60           |                    |                                                                   |      |
| Top 3 Ways t            | o Improve                                                  |                                                  |                |              | What is Pulse?     |                                                                   |      |
| Print Visit Sum         | nmaries for Your Pati                                      | ents                                             |                |              | efficiently you us | u, at a glance, how<br>e different areas of<br>ng a weekly analys | fthe |
| 🗍 Goal: Print After     | r Visit Summaries for at lea                               | st 95% of your visits.                           | Me             | <10%         | the way you use    |                                                                   |      |
| Ensure that patier      | nts receive clear, accurate i                              | nstructions and follow-up by printing an         | Dept           | <10%         |                    | -                                                                 | -    |
|                         | ry. Printing the summary ca<br>ot your instructions.       | an also prevent extra phone calls from           | Spec           | <10%         | How are the goals  | s determined?                                                     |      |
| Mirite Your Or          | ders in the Exam Roo                                       | .m                                               |                |              |                    |                                                                   |      |
|                         | east 80% of orders from the                                |                                                  | Me             | <10%         |                    |                                                                   |      |
| ⊥<br>Increase efficienc | v by writing your orders in t                              | he exam room. You can also review any            | Dept           | <10%         |                    |                                                                   |      |
|                         | atient is still present.                                   |                                                  | Spec           | <10%         |                    |                                                                   |      |
| Close Visits th         | ne Same Day                                                |                                                  |                |              |                    |                                                                   |      |
| Goal: Close at I        | least 95% of your visits the                               | same day.                                        | Me             | 100%         |                    |                                                                   |      |
|                         | your charting quickly and (<br>he day on which they take p | expedite reimbursement by always closin<br>lace. | g Dept<br>Spec | 100%<br>100% |                    |                                                                   |      |