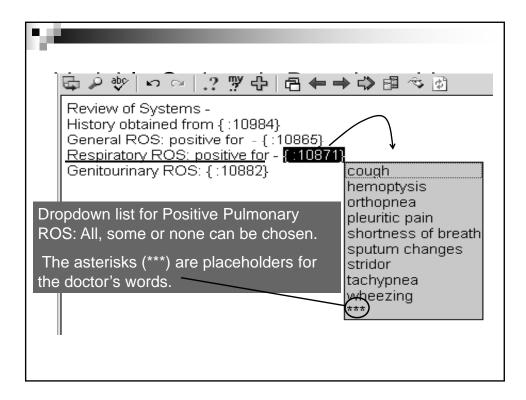

|
| GERDCV<br>GERLATRICDEPRESSI<br>GETLABS<br>GF<br>GFR<br>GFRCG<br>GFRCGABW<br>GG<br>GH<br>GH<br>GL | SUBJECTIVE: .name is a .age .sex who complains<br>GERIATRIC DEPRESSION SCREEN: Are you bas<br>Get lab results for a range, including today<br>grandfather<br>GFR NONAFRICAN AMERICAN AND GFR AFRICA<br>Glomerular filtration rate using Cockroft-Gault equati<br>Glomerular filtration rate using Cockroft-Gault equati<br>gamma-globulin<br>gingival hyperplasia<br>Gastroenterplasia |









| Y                                                                                                                                                                                                                                              |               |
|------------------------------------------------------------------------------------------------------------------------------------------------------------------------------------------------------------------------------------------------|---------------|
| Diagnosis Accuracy: PO                                                                                                                                                                                                                         | S Education   |
| Cancer versus "Hi