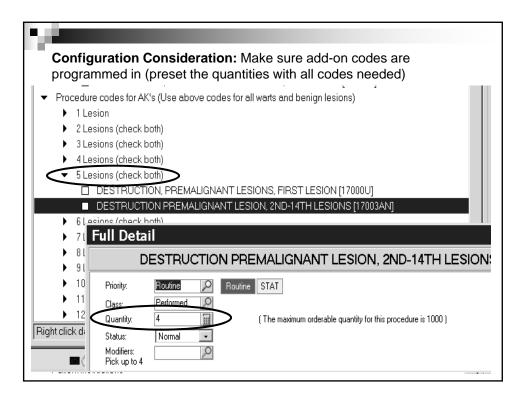

|                                                                                                                                                                                                                                              |
|                                         |                            |                                      |                                 |                                                                                                                                                                                                                                              |

Close Visit Validation Timeliness of Closing the Note Drop Down Lists Alert Fatigue E & M wizards/calculators Templates/Smart Forms Diagnosis Accuracy Compliant Addenda





| oing Shortcut: exam<br>appears – saves tir                                                       | ple type in ".GH" and "gingival hyperplasia"<br>ne                                                                                                                                                                                                                                                                                                                                     |
|--------------------------------------------------------------------------------------------------|----------------------------------------------------------------------------------------------------------------------------------------------------------------------------------------------------------------------------