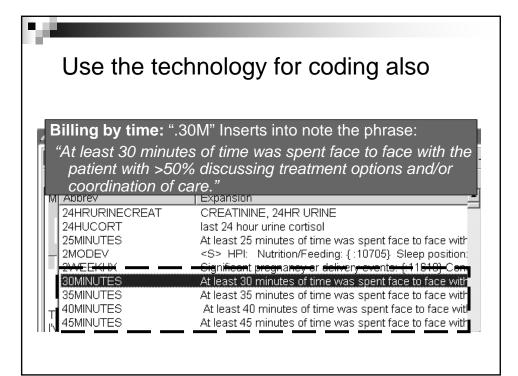

Close Visit Validation Timeliness of Closing the Note Drop Down Lists Alert Fatigue E & M wizards/calculators Templates/Smart Forms Diagnosis Accuracy Compliant Addenda

| oing Shortcut: exam<br>appears – saves tir                                                       | ple type in ".GH" and "gingival hyperplasia"<br>ne                                                                                                                                                                                                                                                                                                                                     |
|--------------------------------------------------------------------------------------------------|----------------------------------------------------------------------------------------------------------------------------------------------------------------------------------------------------------------------------------------------------------------------------------------------------------------------------------------------------------------------------------------|
| Progress Notes (F3 to enlarge                                                                    | )                                                                                                                                                                                                                                                                                                                                                                                      |
|                                                                                                  | ■ + F ▼ More ▼ Arial ▼ T ▼ B / U -S-<br>□ ← → → 超 ③ ②                                                                                                                                                                                                                                                                                                                                  |
| fr<br>Abbrev                                                                                     | Expansion                                                                                                                                                                                                                                                                                                                                                                              |
| GERDCV<br>GERLATRICDEPRESSI<br>GETLABS<br>GF<br>GFR<br>GFRCG<br>GFRCGABW<br>GG<br>GH<br>GH<br>GL | SUBJECTIVE: .name is a .age .sex who complains<br>GERIATRIC DEPRESSION SCREEN: Are you bas<br>Get lab results for a range, including today<br>grandfather<br>GFR NONAFRICAN AMERICAN AND GFR AFRICA<br>Glomerular filtration rate using Cockroft-Gault equati<br>Glomerular filtration rate using Cockroft-Gault equati<br>gamma-globulin<br>gingival hyperplasia<br>Gastroenterplasia |