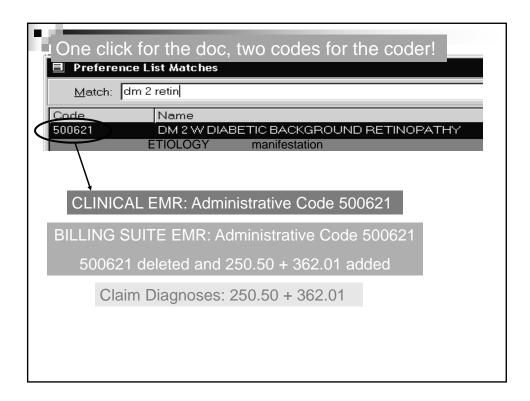

| Y                                                                                                                                                                                                                                              |               |
|------------------------------------------------------------------------------------------------------------------------------------------------------------------------------------------------------------------------------------------------|---------------|
| Diagnosis Accuracy: PO                                                                                                                                                                                                                         | S Education   |
| Cancer versus "History Of"                                                                                                                                                                                                                     |               |
| Acute Stroke                                                                                                                                                                                                                                   |               |
| BestPractice Alert - Zzdrtest,Maria                                                                                                                                                                                                            |               |
| <ul> <li>DISEASE MANAGEMENT REMINDER: To use this diagnosis, you m<br/>the cancer is active or exists and/or the current treatment for the<br/>ACTION: IF NOT ACTIVE, use History of Prostate Cancer - enter H<br/>field to select.</li> </ul> | e cancer.     |
|                                                                                                                                                                                                                                                | •             |
|                                                                                                                                                                                                                                                | Accept Cancel |
|                                                                                                                                                                                                                                                |               |