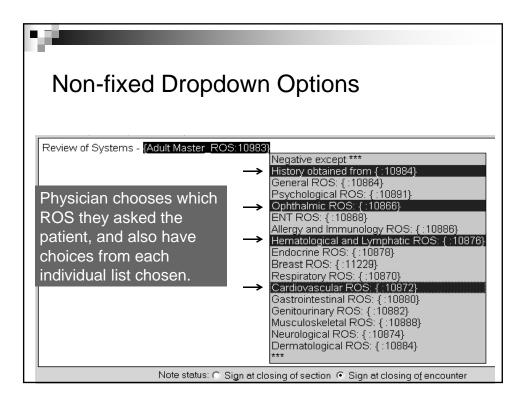

|
| GERDCV<br>GERLATRICDEPRESSI<br>GETLABS<br>GF<br>GFR<br>GFRCG<br>GFRCGABW<br>GG<br>GH<br>GH<br>GL | SUBJECTIVE: .name is a .age .sex who complains<br>GERIATRIC DEPRESSION SCREEN: Are you bas<br>Get lab results for a range, including today<br>grandfather<br>GFR NONAFRICAN AMERICAN AND GFR AFRICA<br>Glomerular filtration rate using Cockroft-Gault equati<br>Glomerular filtration rate using Cockroft-Gault equati<br>gamma-globulin<br>gingival hyperplasia<br>Gastroenterplasia |









| Y                                                                                                                                                                                                                                              |               |
|------------------------------------------------------------------------------------------------------------------------------------------------------------------------------------------------------------------------------------------------|---------------|
| Diagnosis Accuracy: PO                                                                                                                                                                                                                         | S Education   |
| Cancer versus "