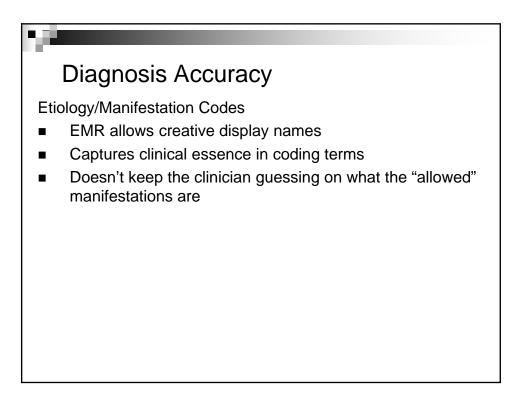

| Y                                                                                                                                                                                                                                              |               |
|------------------------------------------------------------------------------------------------------------------------------------------------------------------------------------------------------------------------------------------------|---------------|
| Diagnosis Accuracy: PO                                                                                                                                                                                                                         | S Education   |
| Cancer versus "History Of"                                                                                                                                                                                                                     |               |
| Acute Stroke                                                                                                                                                                                                                                   |               |
| BestPractice Alert - Zzdrtest,Maria                                                                                                                                                                                                            |               |
| <ul> <li>DISEASE MANAGEMENT REMINDER: To use this diagnosis, you m<br/>the cancer is active or exists and/or the current treatment for the<br/>ACTION: IF NOT ACTIVE, use History of Prostate Cancer - enter H<br/>field to select.</li> </ul> | e cancer.     |
|                                                                                                                                                                                                                                                | •             |
|                                                                                                                                                                                                                                                | Accept Cancel |
|                                                                                                                                                                                                                                                |               |