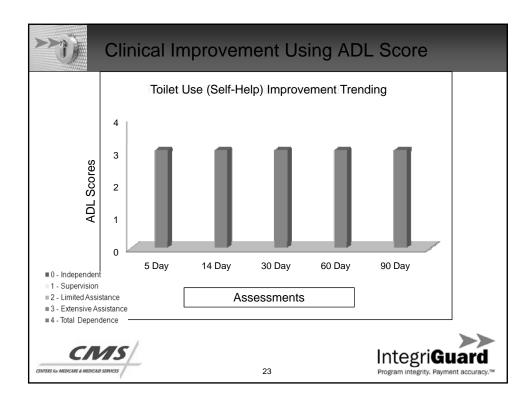

| ysical Func  | tionir   | •         | IDS 2<br>sments |           | ectior    | ıG) | Determir | nes ADL Index S      | Scc |
|--------------|----------|-----------|-----------------|-----------|-----------|-----|----------|----------------------|-----|
| Bed Mobility | 5<br>Day | 14<br>Day | 30<br>Day       | 60<br>Day | 90<br>Day |     | Self     |                      |     |
| Self         | 3 \      | 3         | 0               | 0         | 0         |     | 0        | Independent          | ٦   |
| Support      | 2        | 2         | 4               | 0         | 0         |     | 1        | Supervision          | -   |
| Transfer     |          |           |                 | $\sim$    | <u> </u>  |     | 2        | Limited assistance   | -   |
| Self         | 3        | 3         | $\overline{}$   | 1         | 0         |     | × 3      | Extensive assistance | -   |
| Support      | 2        | 2         | 1               | 1         | 0         |     | - 0      |                      | _   |
| Eating       |          |           |                 |           |           |     | Support  | ]                    |     |
| Self         | 0        | 0         | 0               | 0         | 0         |     | 0        | No set up            |     |
| Support      | 1        | 1         | 1               | 1         | 1         |     | 1        | Set up help only     |     |
| Toilet Use   |          |           |                 |           |           |     | 2        | 1 person assist      |     |
| Self         | 3        | 3         | 3               | 3         | 0         |     | 3        | 2 person assist      |     |
| Support      | 2        | 2         | 2               | 2         | 0         |     | -        | <u> </u>             |     |