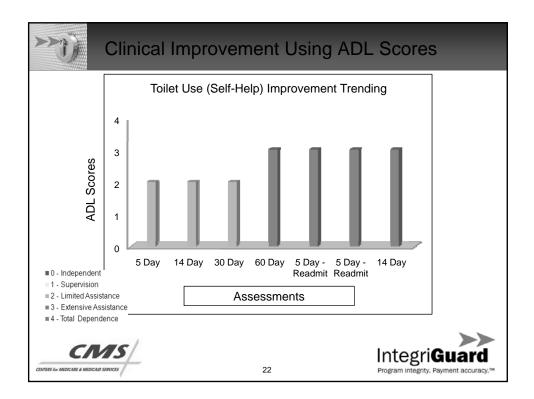

| ysical Func  | tionir   | •         | IDS 2<br>sments |           | ectior    | ıG) | Determir | nes ADL Index S      | Scc |
|--------------|----------|-----------|-----------------|-----------|-----------|-----|----------|----------------------|-----|
| Bed Mobility | 5<br>Day | 14<br>Day | 30<br>Day       | 60<br>Day | 90<br>Day |     | Self     |                      |     |
| Self         | 3 \      | 3         | 0               | 0         | 0         |     | 0        | Independent          | ٦   |
| Support      | 2        | 2         | 4               | 0         | 0         |     | 1        | Supervision          | -   |
| Transfer     |          |           |                 | $\sim$    | <u> </u>  |     | 2        | Limited assistance   | -   |
| Self         | 3        | 3         | $\overline{}$   | 1         | 0         |     | × 3      | Extensive assistance | -   |
| Support      | 2        | 2         | 1               | 1         | 0         |     | - 0      |                      | _   |
| Eating       |          |           |                 |           |           |     | Support  | ]                    |     |
| Self         | 0        | 0         | 0               | 0         | 0         |     | 0        | No set up            |     |
| Support      | 1        | 1         | 1               | 1         | 1         |     | 1        | Set up help only     |     |
| Toilet Use   |          |           |                 |           |           |     | 2        | 1 person assist      |     |
| Self         | 3        | 3         | 3               | 3         | 0         |     | 3        | 2 person assist      |     |
| Support      | 2        | 2         | 2               | 2         | 0         |     | -        | <u> </u>             |     |