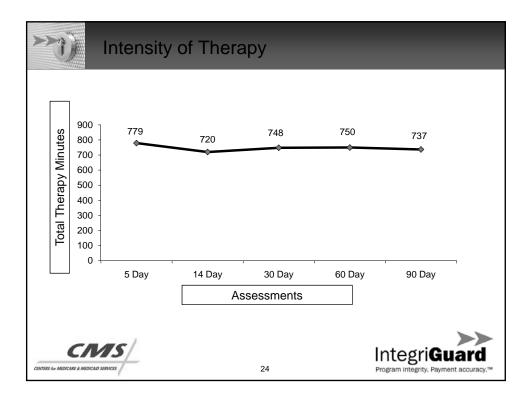

| MDS – M              | inutes of | Therap    | У          |                           | _                                         |
|----------------------|-----------|-----------|------------|---------------------------|-------------------------------------------|
|                      |           | A         | ssessments |                           |                                           |
|                      | 5<br>Day  | 14<br>Day | 30<br>Day  | 60<br>Day                 | 90<br>Day                                 |
| Speech Therapy       | 162       | 144       | 0          | 0                         | 0                                         |
| Occupational Therapy | 381       | 410       | 360        | 236                       | 250                                       |
| Physical Therapy     | 198       | 166       | 407        | 271                       | 253                                       |
|                      | 741<br>RU | 720<br>RU | 767<br>RU  | 507<br>RV                 | 503<br>RV                                 |
|                      |           |           |            |                           |                                           |
|                      |           |           |            |                           |                                           |
|                      |           |           |            |                           |                                           |
|                      |           |           |            |                           |                                           |
|                      |           | 37        |            | Integr<br>Program integri | ri <b>Guard</b><br>Ity. Payment accuracy. |