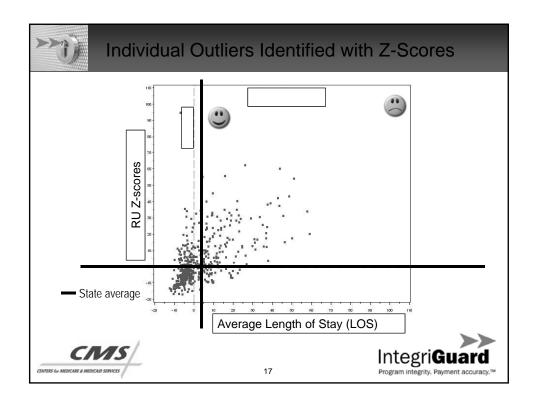

| CAN           | Reports S    | Snapshot               |              |                   |         |
|---------------|--------------|------------------------|--------------|-------------------|---------|
| Provider Stat | istics       | State Pe               | er Compariso | n                 |         |
| Category      | Statistic    | Statistic              | Provider     | State             | Ratio   |
| Patients      | 528          | Avg Stay               | 47.1         | 31.0              | 1.52    |
| Days          | 25,367       | Avg Pay per Day        | \$409        | \$386             | 1.06    |
| Dollars Paid  | \$10,382,207 | Avg Pay per Discharge  | \$19,262     | \$11,990          | 1.61    |
|               | 60-dav As    | sessment - Therapy Ana | lvsis        |                   |         |
| RUG Category  | Days         | Percent                |              | Difference        | Z-Score |
| RU            | 1,846        | 60.9%                  | 49.8%        | 11.1%             | 12.3    |
| RV            | 552          | 18.2%                  | 26.9%        | -8.7%             | -10.8   |
| RH            | 463          | 15.3%                  | 11.9%        | 3.4%              | 5.8     |
| RM            | 123          | 4.1%                   | 11.0%        | -6.9%             | -12.2   |
| RL            | 45           | 1.5%                   | 0%           | 1.1%              | 9.5     |
| Total         | 3,029        | 100%                   | 100%         |                   |         |
|               | 60-day As    | sessment - Nursing Ana | lysis        |                   |         |
| ADL Index     | Days         | Percent                | State D      | Difference        | Z-Score |
| Х             | 101          | 3.3%                   | 2.3%         | 1.0%              | 3.8     |
| L             | 16           | 0.5%                   | 2.1%         | -1.6%             | -6.0    |
| С             | 1,176        | 38.8%                  | 33.5%        | 5.3%              | 6.2     |
| В             | 1,657        | 54.7%                  | 54.6%        | 0.1%              | 0.1     |
| Α             | 79           | 2.6%                   | 8%           | -4.9%             | -10.2   |
| Total         | 3,029        | 100%                   | 100%         |                   |         |
| CMS           |              |                        | Int          | odri              |         |
|               |              | 16                     |              | m integrity. Paym |         |