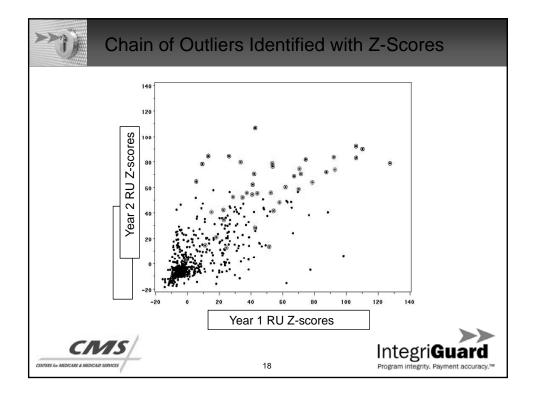

| CAN           | Reports S    | Snapshot               |              |                   |         |
|---------------|--------------|------------------------|--------------|-------------------|---------|
| Provider Stat | istics       | State Pe               | er Compariso | n                 |         |
| Category      | Statistic    | Statistic              | Provider     | State             | Ratio   |
| Patients      | 528          | Avg Stay               | 47.1         | 31.0              | 1.52    |
| Days          | 25,367       | Avg Pay per Day        | \$409        | \$386             | 1.06    |
| Dollars Paid  | \$10,382,207 | Avg Pay per Discharge  | \$19,262     | \$11,990          | 1.61    |
|               | 60-dav As    | sessment - Therapy Ana | lvsis        |                   |         |
| RUG Category  | Days         | Percent                |              | Difference        | Z-Score |
| RU            | 1,846        | 60.9%                  | 49.8%        | 11.1%             | 12.3    |
| RV            | 552          | 18.2%                  | 26.9%        | -8.7%             | -10.8   |
| RH            | 463          | 15.3%                  | 11.9%        | 3.4%              | 5.8     |
| RM            | 123          | 4.1%                   | 11.0%        | -6.9%             | -12.2   |
| RL            | 45           | 1.5%                   | 0%           | 1.1%              | 9.5     |
| Total         | 3,029        | 100%                   | 100%         |                   |         |
|               | 60-day As    | sessment - Nursing Ana | lysis        |                   |         |
| ADL Index     | Days         | Percent                | State D      | Difference        | Z-Score |
| Х             | 101          | 3.3%                   | 2.3%         | 1.0%              | 3.8     |
| L             | 16           | 0.5%                   | 2.1%         | -1.6%             | -6.0    |
| С             | 1,176        | 38.8%                  | 33.5%        | 5.3%              | 6.2     |
| В             | 1,657        | 54.7%                  | 54.6%        | 0.1%              | 0.1     |
| Α             | 79           | 2.6%                   | 8%           | -4.9%             | -10.2   |
| Total         | 3,029        | 100%                   | 100%         |                   |         |
| CMS           |              |                        | Int          | odri              |         |
|               |              | 16                     |              | m integrity. Paym |         |