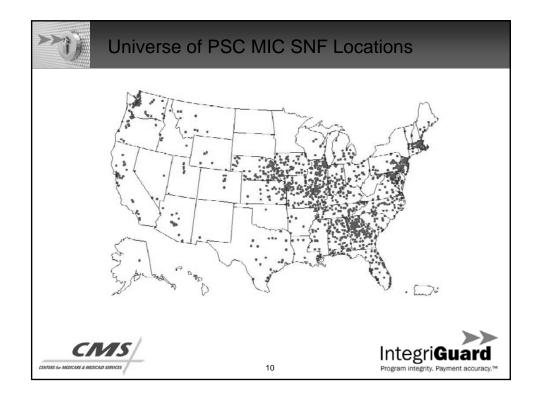

| >>         | ) SNF Re                                               | imbursement | Model                                                              |
|------------|--------------------------------------------------------|-------------|--------------------------------------------------------------------|
| •          | Per diem<br>Resource Utilizatio<br>Five rehabilitation | •           |                                                                    |
|            | Rehab Levels                                           | Description | Therapy Minutes per Week                                           |
|            | RU                                                     | Ultra High  | More than 720                                                      |
|            | RV