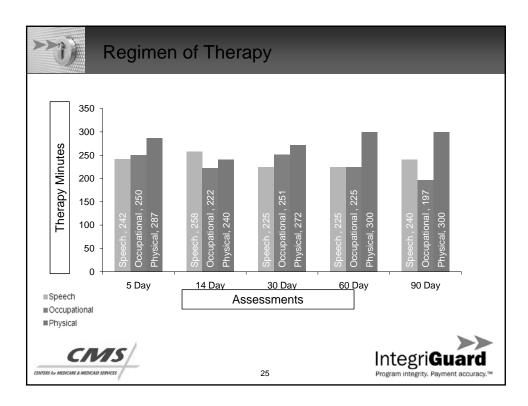

| MDS – M              | inutes of | Therap    | У          |                           | _                                         |
|----------------------|-----------|-----------|------------|---------------------------|-------------------------------------------|
|                      |           | A         | ssessments |                           |                                           |
|                      | 5<br>Day  | 14<br>Day | 30<br>Day  | 60<br>Day                 | 90<br>Day                                 |
| Speech Therapy       | 162       | 144       | 0          | 0                         | 0                                         |
| Occupational Therapy | 381       | 410       | 360        | 236                       | 250                                       |
| Physical Therapy     | 198       | 166       | 407        | 271                       | 253                                       |
|                      | 741<br>RU | 720<br>RU | 767<br>RU  | 507<br>RV                 | 503<br>RV                                 |
|                      |           |           |            |                           |                                           |
|                      |           |           |            |                           |                                           |
|                      |           |           |            |                           |                                           |
|                      |           |           |            |                           |                                           |
|                      |           | 37        |            | Integr<br>Program integri | ri <b>Guard</b><br>Ity. Payment accuracy. |