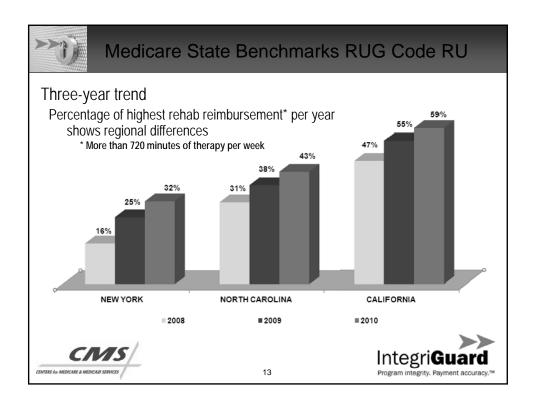

|
|            | RV                                                     | Very High   | 500 to 719                                                         |
|            | RH                                                     | High        | 325 to 499                                                         |
|            | RM                                                     | Medium      | 150 to 324                                                         |
|            | RL                                                     | Low         | 45 to 149                                                          |
| CENTERS IN |                                                        | 11          | IntegriGuard<br>Program integrity. Payment accuracy. <sup>IM</sup> |









| CAN           | Reports S    | Snapshot               |              |                   |         |
|---------------|--------------|------------------------|--------------|-------------------|---------|
| Provider Stat | istics       | State Pe               | er Compariso | n                 |         |
| Category      | Statistic    | Statistic              | Provider     | State             | Ratio   |
| Patients      | 528          | Avg Stay               | 47.1         | 31.0              | 1.52    |
| Days          | 25,367       | Avg Pay per Day        | \$409        | \$386             | 1.06    |
| Dollars Paid  | \$10,382,207 | Avg Pay per Discharge  | \$19,262     | \$11,990          | 1.61    |
|               | 60-dav As    | sessment - Therapy Ana | lvsis        |