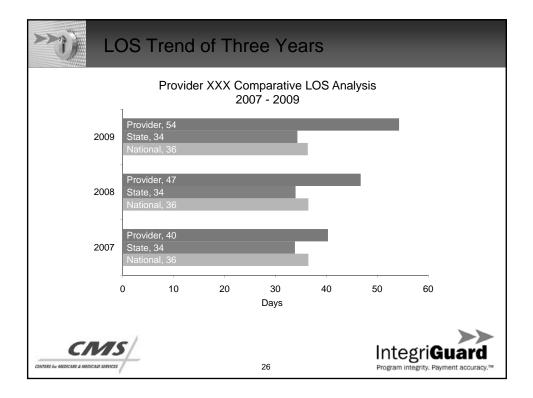

| <b>~D</b>              | Conti        | nuum o            | f Care – S    | SNF St    | ay    |                    |
|------------------------|--------------|-------------------|---------------|-----------|-------|--------------------|
| • All S                | SNF claims   | for each          | beneficiary   | are aggre | gated | chronologically    |
|                        | Beneficiary  | From Date         | Through Date  | RUG Code  | Days  | Payment            |
|                        | Mildred      | <u>11/10/2006</u> | 11/30/2006    | RUL01     | 13    | \$9,266.74         |
|                        | Mildred      | 11/10/2006        | 11/30/2006    | RUB07     | 8     |                    |
|                        | Mildred      | 12/01/2006        | 12/31/2006    | RUB07     | 9     | \$2,655.45         |
|                        | Mildred      | 12/01/2006        | 12/31/2006    | RUA02     | 22    | \$6,063.42         |
|                        | Mildred      | 01/01/2007        | 01/31/2007    | RUA02     | 8     | \$6,443.34         |
|                        | Mildred      | 01/01/2007        | 01/31/2007    | RVA03     | 23    |                    |
|                        | Mildred      | 02/01/2007        | 02/17/2007    | RVA03     | 7     | \$3,162.34         |
|                        | Mildred      | 02/01/2007        | 02/17/2007    | RVA04     | 10    |                    |
|                        |              | State Average     |               |           | 100   | \$27,591.29        |
|                        | Year Average | v                 | Pay/Discharge |           |       | ·                  |
|                        | 2006 39.0    | 5 5               | \$10,499      |           |       |                    |
|                        | 2007 41.3    | 3 5               | \$11,760      |           |       |                    |
| CENTERS for MEDICARE & |              |                   | 34            |           |       | ntegri <b>Guai</b> |